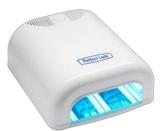

## UVLB-T UV Light Tunnel Box

Modern, reliable and fully professional UV lamp. It is distinguished by a solid construction. It is possible to put the whole hand inside the lamp. The effect of 4 double UV light bulbs is strengthened with the internal mirror that concentrates the UV rays. The lamp has the main switch and a start button. An automatic time switch is adjusted to 120-seconds cycle. It guarantees fast and comfortable work. White casing. It has the safety certificate: CE. Power: 220-230V, 50Hz. Power: 36W - 4 double bulbs x 9W.