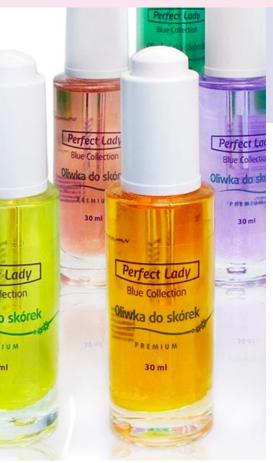

## **PREMIUM Nourishers**

The latest generation oils for cuticle and nailfold care. It smoothes and makes the cuticle more flexible. Moreover, it can be used for polishing acrylic surface or natural nail plate during the manicure procedures. It is very efficient and quickly absorbed. Very high density of the oil makes the application and procedure easier. Active ingredients of these products are natural oils with wide calming, antiseptic, antifungal, analgesic, antiphlogistic and nourishing activity. Aromatic essences that were used in cuticle oils are known and respected also in aromatherapy.

Packaging with brush 15 ml and with dropper 30 ml