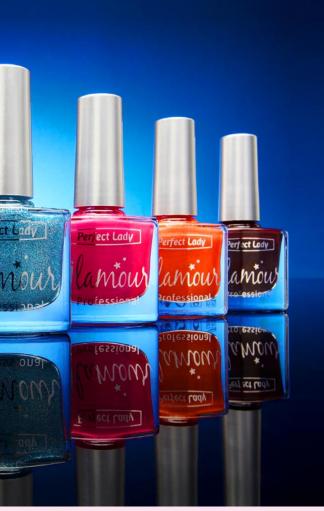

## **GLAMOUR** Collection

Glamour Collection includes nail enamels and nail treatment methods, recommended for professional manicure, pedicure and also for nail art decorations. The use of a modern professional base gives Glamour nail enamel properties that meet regirements of the most demanding stylists today: they dry very quickly with the guarantee of perfectly polished nail plates. Moreover, they have extra longevity, do not chip off and they also come as an excellent nailcare treatment. An additional feature of Glamour Nail Enamel is its unique colouring scheme and special effects: pearl, metallic and hologram. Moreover, the first rate bottles and caps with high quality brushes are also of great importance, as they guarantee comfortable work. Glamour Collection Series offer special nail enamel for French manicure, and the collection of classic colours that never go out of fashion. These series are constantly enriched with seasonal colours which can satisfy any taste. The enamels do not contain such chemicals as toluene, formaldehyde, DBP.