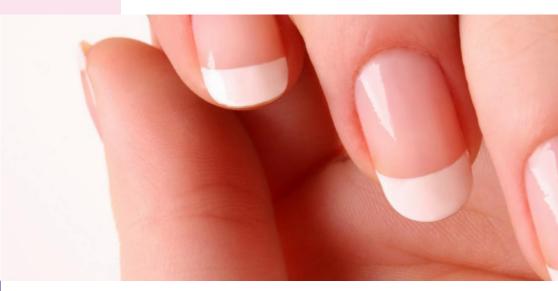

## NATURAL FRENCH Gel System

The main feature of Natural French System products is their perfect adherence to the natural nail plate. The latest generation of the gel systems allows the stylists to perform their work in a very comfortable and efficient way. The purpose of such stylization is to extend the natural nail plate or to camouflage its imperfections. Natural French products are self-levelling, very flexible and easy to apply. They are compatible with all Perfect Lady Acrylic and Gel Premium systems. The process of preparing the nail plate before the application of Natural French products is similar to the process used in acrylic and gel Premium systems.

## NFUVG-OPPC Natural French One Phase Complete UV Gel

Packaging: 15 ml, 30 ml

Transparent with light pink tint, self-levelling building one-phase gel of medium density. It enables the stylist to perform all the procedures completely. It is perfect for fast working, correcting and reconstructing. Due to its latest generation formula the main feature of this UV Gel is perfect adherence to the natural nail plate.