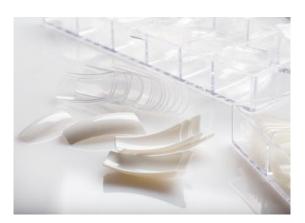

## Professional Nail Tips

### NTP

### **Professional Nail Tips**

#### Packaging:

• BX transparent boxes with compartments, for 100, 250 and 500 pcs in each box (sizes 1-10) • BG bags with replenishments of one size, 10 and 50 pieces

Produced very precisely with the use of high quality purified material 100% Virgin ABS. Ultra thin Nail Tips perfectly fit onto the natural nail plate and the connection line is not visible. Their structure gives them flexibility which is very close to the characteristics of the natural nail plate. The universal shape and deep cutting enable the stylist to fit them easily and to perform filing and nail drilling procedures very quickly. Increased flexibility and amazing durability eliminate cracking and crumbling during mechanical processing. They are also perfect for gel and acrylic technique. Our offer includes nail tips Natural (N), Crystal Clear (CC), with big (A) and small (B) well. Also white (W), with small (B) and without well (C).