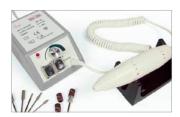

### <mark>DRL</mark> Nail Drill

Modern, reliable and fully professional. It is distinguished by a solid construction. It enables the stylist to perform manicure and pedicure very quickly. It is possible to control the speed from 10.000 to 20.000 revolutions per minute. Forward and backward revolutions. 5 replaceable mill cutters in the set. It guarantees fast and comfortable work. It has the safety certificate: CE. Power: 220-230V, 50Hz. Power: 35W.