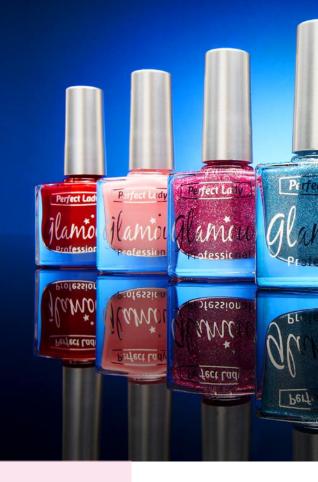

## **GLAMOUR** Collection

Glamour Collection includes nail enamels and nail treatment methods, recommended for professional manicure, pedicure and also for nail art decorations. The use of a modern professional base gives Glamour nail enamel properties that meet regirements of the most demanding stylists today: they dry very quickly with the guarantee of perfectly polished nail plates. Moreover, they have extra longevity, do not chip off and they also come as an excellent nailcare treatment. An additional feature of Glamour Nail Enamel is its unique colouring scheme and special effects: pearl, metallic and hologram. Moreover, the first rate bottles and caps with high quality brushes are also of great importance, as they guarantee comfortable work. Glamour Collection Series offer special nail enamel for French manicure, and the collection of classic colours that never go out of fashion. These series are constantly enriched with seasonal colours which can satisfy any taste. The enamels do not contain such chemicals as toluene, formaldehyde, DBP.