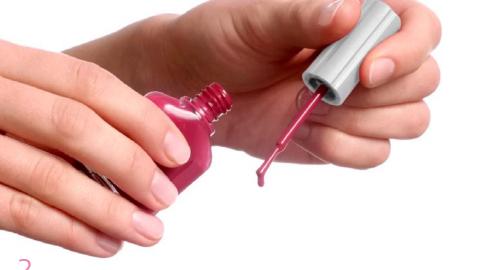

## **GLAMOUR** Collection

Glamour Collection includes nail enamels and nail treatment methods, recommended for professional manicure, pedicure and also for nail art decorations. The use of a modern professional base gives Glamour nail enamel properties that meet regirements of the most demanding stylists today: they dry very quickly with the guarantee of perfectly polished nail plates. Moreover, they have extra longevity, do not chip off and they also come as an excellent nailcare treatment. An additional feature of Glamour Nail Enamel is its unique colouring scheme and special effects: pearl, metallic and hologram. Moreover, the first rate bottles and caps with high quality brushes are also of great importance, as they guarantee comfortable work. Glamour Collection Series offer special nail enamel for French manicure, and the collection of classic colours that never go out of fashion. These series are constantly enriched with seasonal colours which can satisfy any taste. The enamels do not contain such chemicals as toluene, formaldehyde, DBP.