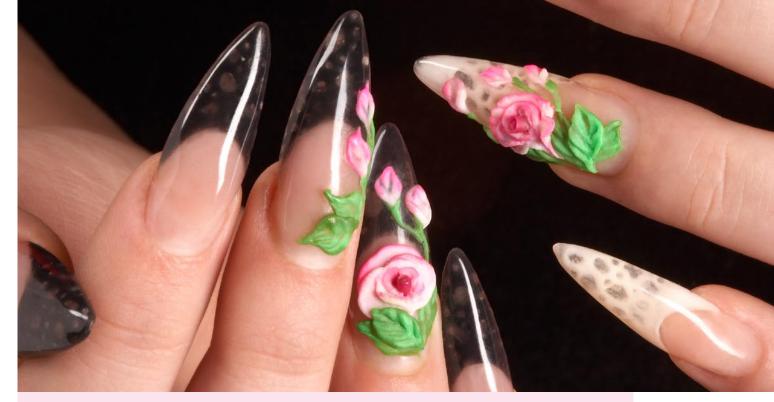

Nails prepared in acrylic technique. After building a transparent frame we perform French stylization with an open-work pattern. Finally, we design a floral pattern.

#### Perfect Lady<sup>®</sup> Products necessary for this stylization:

• dust-free Nail Wipes NW- R2 500 Clippers for cuticle TSL- CN 01 Double-tipped instrument TSL -DER 01
 Round Brush, Size 10. Red Marten BR RD 10 Round Brush, Size 10. Red Marten BR RD 10
Brush for decoration FT 04
Brush for dust removing. Oval DT CR
Double-tipped chisel for Nail Art decoration NAT DOT
Brush Cleaner for Acrylic and Gel PC BCAG 100
Forms, silver, small FM SSP 100
Straight File, big, zebra 180/240 LZE 180/240
Straight File, black 100/180 B 100/180
Polishing Block white BB W
BUFFER blue BB BUB
Sanitizer PS S 240
Cuticle Remover PSL CR 15
Effective Nail Preparation liquid NP 10
Transparent Vitacryl VTA FP CC 15
Vitacryl Alpinie White VTA FP AW 15
Non-Acid Liquid VITACRYL ULTIMATE VTA L 50
Premium Acrylic Powder PAPF CC 15
Nail Art Colour Powder Red NAC P RE 5
Nail Art Colour Powder Black NAC P BL 5
Nail Art Colour Powder Neon Green NAC P N GR 5
Nail Art Colour Powder Intensive Green NAC P B GR 5
Cuticle Oil PN CO 15 • Brush for decoration FT 04