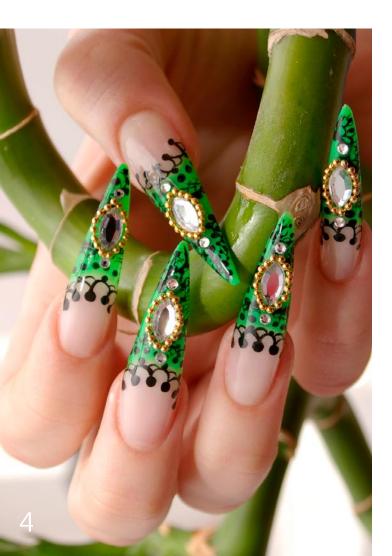

## MAGIC EFFECT NAIL ART UV Gel Decoration System

## NAUVG Magic Effect Nail Art UV Gel

Packaging: 5 ml

It enables the stylist to achieve attractive and durable nail decorations with the use of UV hardened gels. There are several dozens of intensive pigment gel colours available: basic, pastel, neon, metallic, pearl, brocade, and hologram. They can replace decorating nails with enamel. They also give the nails perfect gloss. Self-levelling, flexible gel of low density. It is semi-transparent; guarantees perfect cover and is easy to use. As the pigment content is very high, it is recommended to mix gels thoroughly before the stylization process. The process of preparing the nail plate before using Nail Art Magic Effect products is exactly the same as in Premium system and requires the same products to be applied.