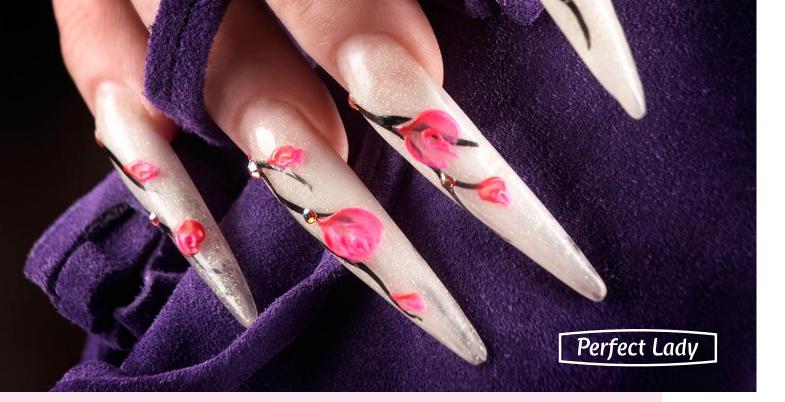

Nails prepared in acrylic technique. After building a transparent frame we perform French stylization with an open-work pattern. Finally, we design a floral pattern.

#### Perfect Lady<sup>®</sup> Products necessary for this stylization:

• dust-free Nail Wipes NW- R2 500 Clippers for cuticle TSL- CN 01 Double-tipped instrument TSL -DER 01
 Round Brush, Size 10. Red Marten BR RD 10 Round Brush, Size 10. Red Marten BR RD 10
Brush for decoration FT 04
Brush for dust removing. Oval DT CR
Double-tipped chisel for Nail Art decoration NAT DOT
Brush Cleaner for Acrylic and Gel PC BCAG 100
Forms, silver, small FM SSP 100
Straight File, big, zebra 180/240 LZE 180/240
Straight File, black 100/180 B 100/180
Polishing Block white BB W
BUFFER blue BB BUB
Sanitizer PS S 240
Cuticle Remover PSL CR 15
Effective Nail Preparation liquid NP 10
Transparent Vitacryl VTA FP CC 15
Vitacryl Alpinie White VTA FP AW 15
Non-Acid Liquid VITACRYL ULTIMATE VTA L 50
Premium Acrylic Powder PAPF CC 15
Nail Art Colour Powder Red NAC P RE 5
Nail Art Colour Powder Black NAC P BL 5
Nail Art Colour Powder Neon Green NAC P N GR 5
Nail Art Colour Powder Intensive Green NAC P B GR 5
Cuticle Oil PN CO 15 • Brush for decoration FT 04