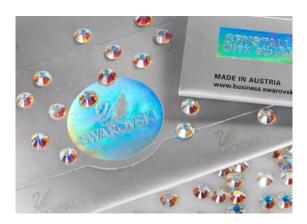

## Swarovski Crystals

#### SW Swarovski Crystals

Original Swarovski Crystals are designed to be built in the gel or acrylic. They let the stylist achieve very impressive nail ornaments. The offer includes crystal, opalescent, colourful, round and square stones of different sizes: 5, 10, 16 and 20 carats, packed accordingly in 100, 75, 50, 25 pieces.