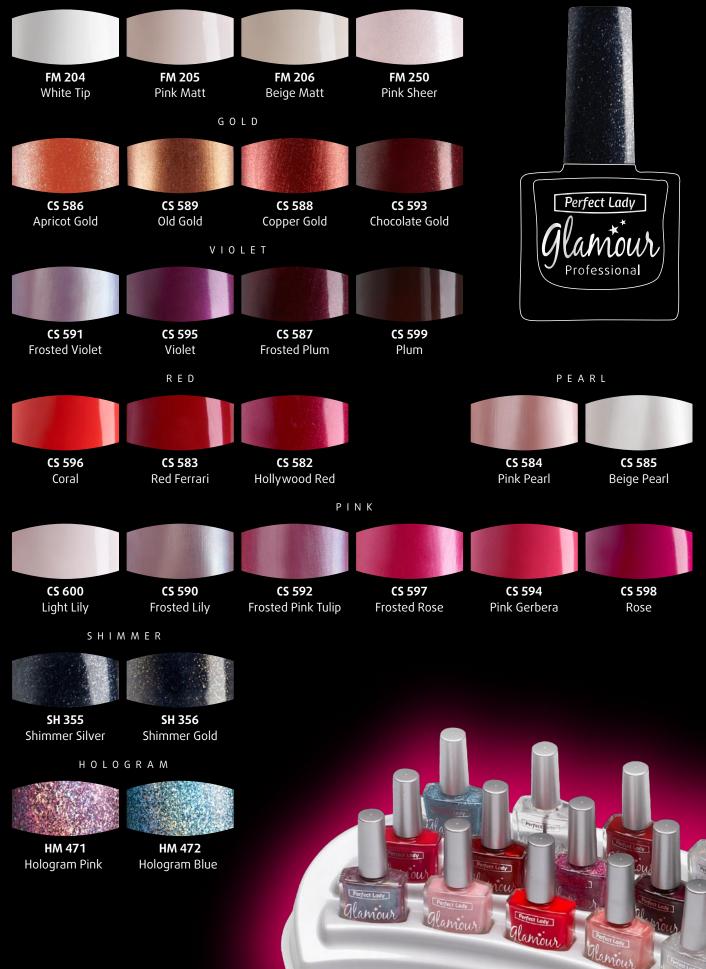

# Nail Enamels

| FM                                             | French Manicure Collection                                                                                               |
|------------------------------------------------|--------------------------------------------------------------------------------------------------------------------------|
| FM-205<br>FM-206<br>FM-207                     | White Tip<br>Pink Matt<br>Beige Matt<br>Cover Pink<br>Pink Sheer                                                         |
| SH                                             | Shimmer Collection                                                                                                       |
| SH-355<br>SH-356                               | Shimmer Topcoat Silver<br>Shimmer Topcoat Gold                                                                           |
| нм                                             | Hologram Collection                                                                                                      |
|                                                | Rose Chameleon<br>Sky Blue Chameleon                                                                                     |
| SM                                             | SUMMER Collection                                                                                                        |
| SM-801<br>SM-802<br>SM-803<br>SM-804<br>SM-805 | Black Orchid<br>Lemon Sorbet<br>Green Apple<br>Juicy Orange<br>Cherry Blossom<br>Sunflower<br>Forget-Me-Not              |
| мс                                             | METALLIC Collection                                                                                                      |
| MC-702<br>MC-703<br>MC-704<br>MC-705<br>MC-706 | Lavender<br>Blue Sky<br>Turquise<br>Rose Lily<br>Emerald<br>Amethyst<br>Cashemere<br>Fuchsia<br>Chocolate<br>Desert Sand |

| CS                                                                           | <b>Classic Collection</b>                                                                               |
|------------------------------------------------------------------------------|---------------------------------------------------------------------------------------------------------|
|                                                                              | PEARL                                                                                                   |
| CS-584<br>CS-585                                                             | Pink Pearl<br>Beige Pearl                                                                               |
|                                                                              | GOLD                                                                                                    |
| CS-586<br>CS-589<br>CS-588<br>CS-593<br>CS-561                               | Apricot Gold<br>Old Gold<br>Copper Gold<br>Chocolate Gold<br>Pure Gold                                  |
|                                                                              | RED                                                                                                     |
| CS-596<br>CS-583<br>CS-582<br>CS-571<br>CS-572<br>CS-573<br>CS-574<br>CS-575 | Coral<br>Red Ferrari<br>Hollywood Red<br>Burgundy<br>Ruby Satin<br>Gothic Red<br>Coral Satin<br>Magenta |
|                                                                              | PINK                                                                                                    |
| CS-600<br>CS-590<br>CS-592<br>CS-597<br>CS-594<br>CS-598                     | Light Lily<br>Frosted Lily<br>Frosted Pink Tulip<br>Frosted Rose<br>Pink Gerbera<br>Rose                |
|                                                                              | VIOLET                                                                                                  |
| CS-591<br>CS-595<br>CS-587<br>CS-599                                         | Frosted Violet<br>Violet<br>Frosted Plum<br>Plum                                                        |