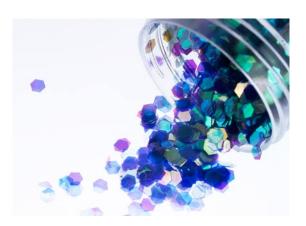

## **Glitter Decorations**

### GTR

## Glitter decorations for setting into gel or acrylic

Packaging: 1,5 g

Perfect Lady decorations made of loose and formed brocade enable the stylist to create very attractive decorations on the extended nails. It is possible when transparent Premium acrylic or gel materials are applied. High transparency of these materials provides the effect of crystal nails with highly visible decorations inside of the nail. Applying the decorations inside the subsequent coats creates the impressive three-dimensional effect. Thanks to the unusual characteristics of Blue Collection materials (no matter of the extension technique applied, i.e. using the forms or transparent tips) the nails are perfectly flexible and very durable, they do not crumble or crack. Brocade Perfect Lady decorations are made of high quality materials which guarantee long lasting effect. Decorations do not discolour and do not change their optical characteristics. A wide range of shapes and colours of formed brocade, together with special effect features (opalescence, hologram etc.) enables the stylist to create decorations suitable for any occasion.