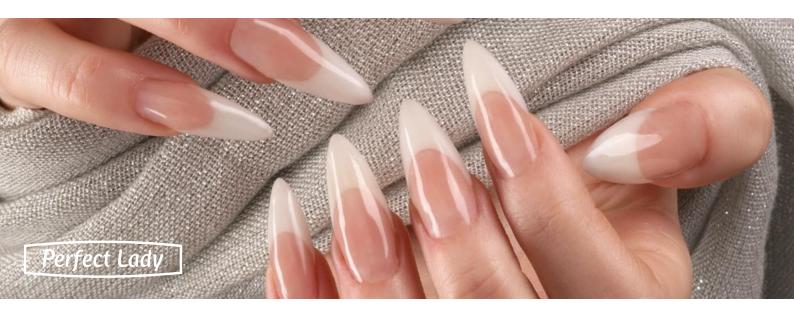

## NATURAL FRENCH Gel System

The main feature of Natural French System products is their perfect adherence to the natural nail plate. The latest generation of the gel systems allows the stylists to perform their work in a very comfortable and efficient way. The purpose of such stylization is to extend the natural nail plate or to camouflage its imperfections. Natural French products are self-levelling, very flexible and easy to apply. They are compatible with all Perfect Lady Acrylic and Gel Premium systems. The process of preparing the nail plate before the application of Natural French products is similar to the process used in acrylic and gel Premium systems.

# NATURAL FRENCH Acrylic System

The main feature of the newest collection of non-acid NATURAL FRENCH acrylic Perfect Lady powders is perfect adherence to the natural nail plate. These products guarantee comfortable work, they are very flexible and easy to apply. They camouflage any imperfections and extend natural nail's plate. Natural French acrylic products are compatible with all Perfect Lady Premium systems. The process of preparing the nail plate before the application of Natural French products is similar to the process used in acrylic and gel Premium systems.