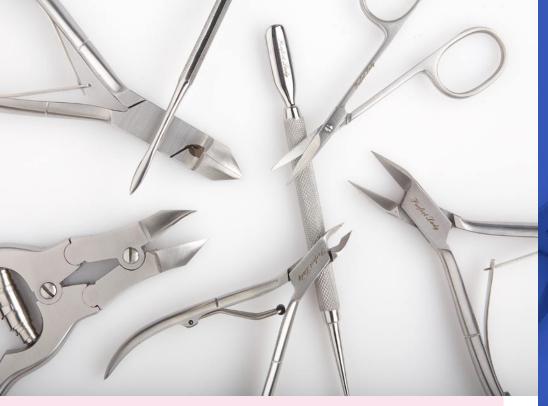

## Professional Tools

| NTC    | Nail Tip Cutter 13cm                                                      |
|--------|---------------------------------------------------------------------------|
| CN-01  | Cuticle Nipper 10cm. Wire spring. 5mm tip                                 |
| CN-02  | Cuticle Nipper 11,5cm. Double spring. Lock. 3mm tip                       |
| NC-01  | Nail Cutter 12cm. Concave head. Double spring. Lock. 12mm tip             |
| NC-02  | Nail Cutter 13,5cm. Fine point. Side cutter head. Double spring. 20mm tip |
| NC-03  | Nail Cutter 14cm. Moon shape. Double spring. Lock. 25mm tip               |
| NC-04  | Nail Cutter 15cm. Moon shape. Double lever. Spiral spring. Lock. 25mm tip |
| NS-01  | Nail Scissors 9cm. Curved blade                                           |
| CS-01  | Cuticle Scissors 9cm. Curved blade                                        |
| TZ-01  | Tweezers 9,5cm. Slanting point                                            |
| TZ-02  | Tweezers 9,5cm. Straight point                                            |
| DER-01 | Double Ended Remover 14 cm                                                |
| DER-02 | Double Ended Remover 15,5 cm                                              |
| PSL    | Pedicure Slicer Omega Type                                                |
| PSB    | Pedicure Slicer Omega Type Plane Blades 10 pcs.                           |
| DOT    | Nail Art Dotting Tool                                                     |

All Perfect Lady instruments are made of Japanese steel that has gained legendary fame thanks to unprecedented quality of samurai swords. Since then the technology of steel production and processing have been much improved and it makes Perfect Lady instruments even better. Additional chemical refining of the final processing improves the characteristics of the steel surface, protects it from blunting and other negative changes, not only during the procedures performed but also during their disinfection and sterilization.

Perfect Lady instruments are light with polished cutting edges that are extremely sharp and durable. Because of the extraordinary quality and durability, Perfect Lady instruments are recommended for professional usage.

In an advanced stylist's hands they are easy to use and just as effective as a samurai sword.

• 100% of surgical steel type AISI 410/420 that meets international standards such as DIN 1.4006/1.4021 of quality management system, in accordance with ISO 9001 2000

• Hypoallergic. Satiny, profiled handles enable stylist to hold the instrument precisely and to work in comfort.