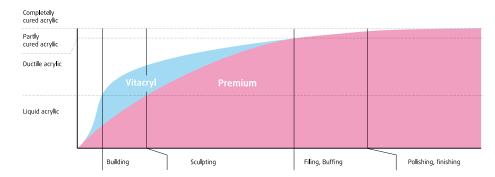

#### **F-Vitamin**

binds keratin inside the nail plate which regulates the nail growth, maintains proper moisturizing and prevents nails from breaking and splitting. It improves nail flexibility and speeds up the healing processes. It prevents irregular pigmentation and delays ageing effects. VITACRYL and VITGEL come as totally innovative stylization, nailcare and nail regeneration systems. They are mainly intended for women who want to keep their nails healthy and beautiful at the same time. The systems come as a continuation of the non-acid Perfect Lady REMIUM system. Vitacryl and Vitagel result from the next stage of research and studies of the new technologies, taking market expectations into consideration. Increased adherence, improved modelling features and hardening profiles of these products enable the stylist to work comfortably and efficiently, with the guarantee of impressive results.

VITACRYL and VITGEL systems include well-chosen A, E, F-vitamin complex, which stimulates biological regeneration of the natural nail plate and guarantees the proper level of moisturizing. This, in turn, prevents the natural nail plate from considerable weakening which comes as a result of using traditional gel or acrylic products. After a long time such weakening may cause deformation of the nail plate – especially when acid products have been systematically applied. Vitamins influence the nail plate constantly as they are gradually released into it. Thanks to that process the nail is under the regular vitamin protection as long as the nail plate is systematically refilled with VITGEL and VITACRYL products. It is not necessary to use Primer liquid during the procedure. In the result, the stylization and refilling processes have become even friendlier to the natural nail plate.

The Vitacryl mass has unusual self-levelling characteristics which makes its application easier and eliminates annoying filing. It also has perfect modelling features that appear almost instantly after the powder and the liquid are mixed. This condition lasts a bit longer than in the case of acrylic Premium mass. In the last phase of drying, the Vitacryl mass is hardened much faster and is ready to file. Due to such a hardening profile, longer and more precise modelling is possible. Moreover, the time of the whole procedure remains the same.